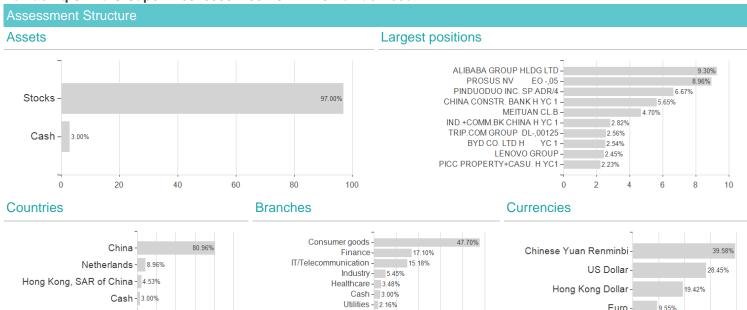

Euro -

Cash - 3.00%

30

## Belfius Eq.China C Cap / BE0945530716 / A0LB4W / Belfius Asset M.

real estate - 1.66% Energy - 1.27%

Commodities - 1.04%