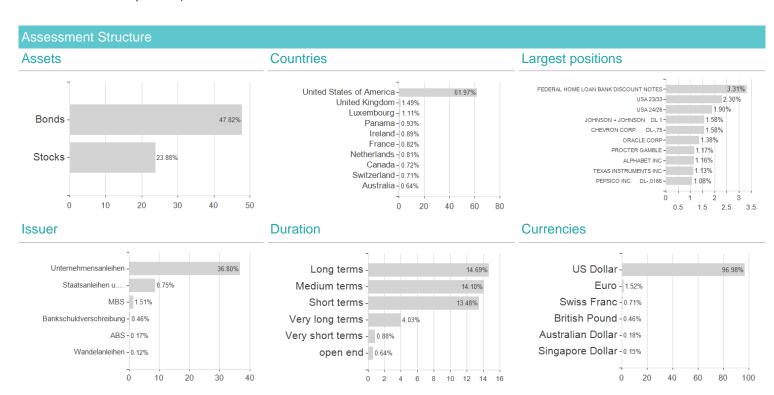

## Franklin Templeton Investment Funds Franklin Income Fund Klasse C (Mdis) USD / LU0229938799 / A0F6WF /