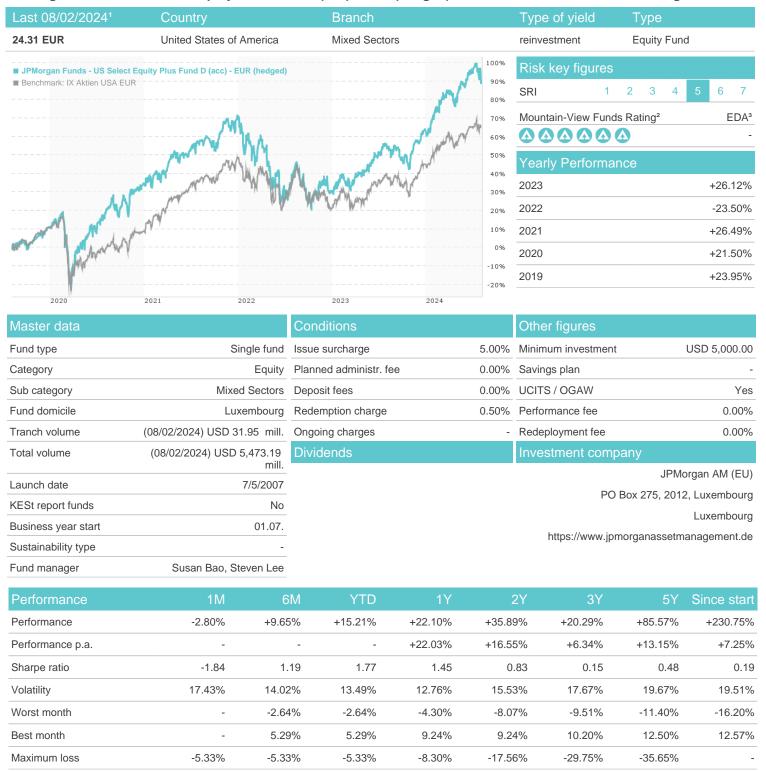

## JPMorgan Funds - US Select Equity Plus Fund D (acc) - EUR (hedged) / LU0281485184 / A0MNVN / JPMorgan AM

Austria, Germany, Switzerland, United Kingdom

<sup>1</sup> Important note on update status: The displayed date refers exclusively to the calculation of the NAV.
2 The Mountain-View Data Fund Rating calculates a computative ranking for funds using yield, volatility and trend data. For more information visit MVD Funds Rating

## JPMorgan Funds - US Select Equity Plus Fund D (acc) - EUR (hedged) / LU0281485184 / A0MNVN / JPMorgan AM

3 Displays the Ethical-Dynamical Ratio calculated according to standard criteria. The maximum value is 100. For more information visit EDA