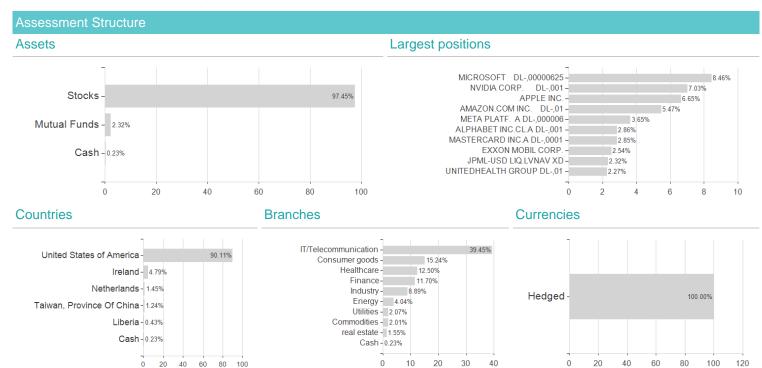

## JPMorgan Funds - US Select Equity Plus Fund D (acc) - EUR (hedged) / LU0281485184 / A0MNVN / JPMorgan AM



Austria, Germany, Switzerland, United Kingdom

<sup>1</sup> Important note on update status: The displayed date refers exclusively to the calculation of the NAV.
2 The Mountain-View Data Fund Rating calculates a computative ranking for funds using yield, volatility and trend data. For more information visit MVD Funds Rating





## JPMorgan Funds - US Select Equity Plus Fund D (acc) - EUR (hedged) / LU0281485184 / A0MNVN / JPMorgan AM

3 Displays the Ethical-Dynamical Ratio calculated according to standard criteria. The maximum value is 100. For more information visit EDA