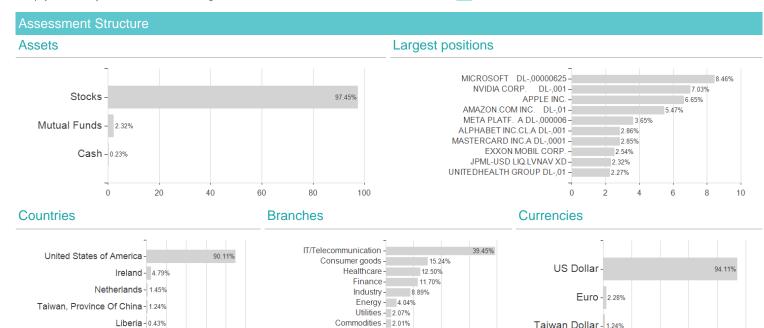

## JPMorgan Funds - US Select Equity Plus Fund D (acc) - USD / LU0281484880 / A0MNVL / JPMorgan AM (EU)



Austria, Germany, Switzerland, United Kingdom

<sup>1</sup> Important note on update status: The displayed date refers exclusively to the calculation of the NAV.
2 The Mountain-View Data Fund Rating calculates a computative ranking for funds using yield, volatility and trend data. For more information visit MVD Funds Rating



Cash - 0.23%



Taiwan Dollar - 1.24%

## JPMorgan Funds - US Select Equity Plus Fund D (acc) - USD / LU0281484880 / A0MNVL / JPMorgan AM (EU)

3 Displays the Ethical-Dynamical Ratio calculated according to standard criteria. The maximum value is 100. For more information visit EDA



real estate - 1.55%

Cash - 0.23%