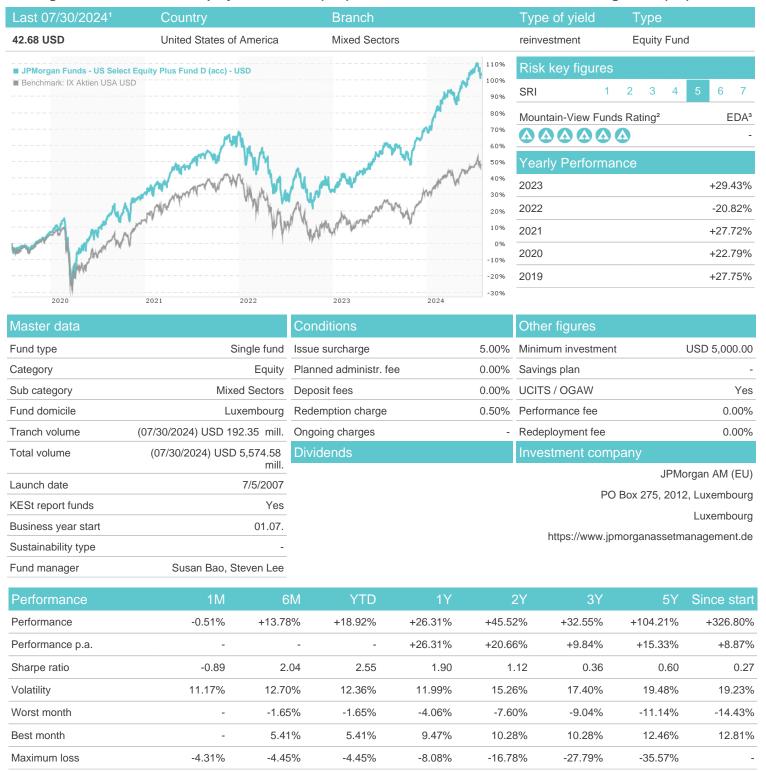

## JPMorgan Funds - US Select Equity Plus Fund D (acc) - USD / LU0281484880 / A0MNVL / JPMorgan AM (EU)

Austria, Germany, Switzerland, United Kingdom

<sup>1</sup> Important note on update status: The displayed date refers exclusively to the calculation of the NAV.
2 The Mountain-View Data Fund Rating calculates a computative ranking for funds using yield, volatility and trend data. For more information visit MVD Funds Rating

## JPMorgan Funds - US Select Equity Plus Fund D (acc) - USD / LU0281484880 / A0MNVL / JPMorgan AM (EU)

3 Displays the Ethical-Dynamical Ratio calculated according to standard criteria. The maximum value is 100. For more information visit EDA