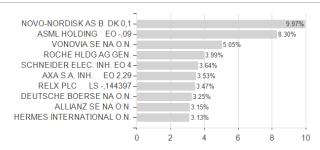

## LBBW Nachhaltigkeit Aktien I / DE000A0JM0Q6 / A0JM0Q / LBBW AM



### Distribution permission

Austria, Germany, Czech Republic

<sup>1</sup> Important note on update status: The displayed date refers exclusively to the calculation of the NAV.
2 The Mountain-View Data Fund Rating calculates a computative ranking for funds using yield, volatility and trend data. For more information visit MVD Funds Rating

<sup>3</sup> Displays the Ethical-Dynamical Ratio calculated according to standard criteria. The maximum value is 100. For more information visit EDA





# LBBW Nachhaltigkeit Aktien I / DE000A0JM0Q6 / A0JM0Q / LBBW AM



# Largest positions



**Branches** Currencies Countries



20



100