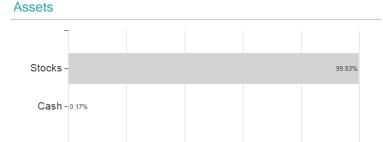

## LBBW Nachhaltigkeit Aktien I / DE000A0JM0Q6 / A0JM0Q / LBBW AM



### Distribution permission

Austria, Germany, Czech Republic

<sup>1</sup> Important note on update status: The displayed date refers exclusively to the calculation of the NAV.
2 The Mountain-View Data Fund Rating calculates a computative ranking for funds using yield, volatility and trend data. For more information visit MVD Funds Rating

<sup>3</sup> Displays the Ethical-Dynamical Ratio calculated according to standard criteria. The maximum value is 100. For more information visit EDA





# LBBW Nachhaltigkeit Aktien I / DE000A0JM0Q6 / A0JM0Q / LBBW AM



# Largest positions



**Branches** Currencies Countries



20



100