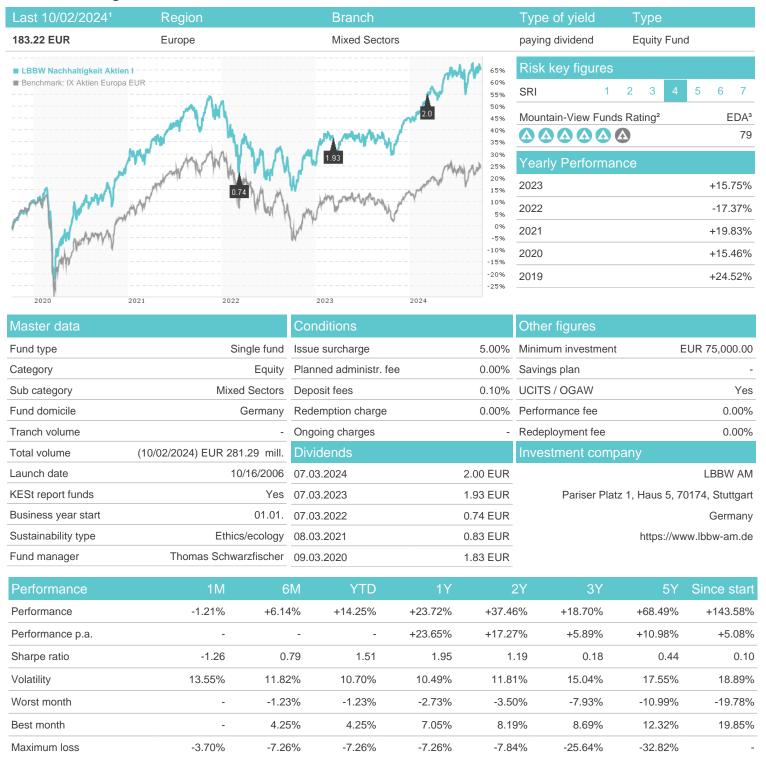

## LBBW Nachhaltigkeit Aktien I / DE000A0JM0Q6 / A0JM0Q / LBBW AM

### Distribution permission

Austria, Germany, Czech Republic

<sup>1</sup> Important note on update status: The displayed date refers exclusively to the calculation of the NAV.
2 The Mountain-View Data Fund Rating calculates a computative ranking for funds using yield, volatility and trend data. For more information visit MVD Funds Rating

<sup>3</sup> Displays the Ethical-Dynamical Ratio calculated according to standard criteria. The maximum value is 100. For more information visit EDA