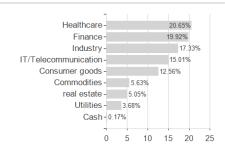

## LBBW Nachhaltigkeit Aktien I / DE000A0JM0Q6 / A0JM0Q / LBBW AM



### Distribution permission

Austria, Germany, Czech Republic

<sup>1</sup> Important note on update status: The displayed date refers exclusively to the calculation of the NAV.
2 The Mountain-View Data Fund Rating calculates a computative ranking for funds using yield, volatility and trend data. For more information visit MVD Funds Rating

<sup>3</sup> Displays the Ethical-Dynamical Ratio calculated according to standard criteria. The maximum value is 100. For more information visit EDA





# LBBW Nachhaltigkeit Aktien I / DE000A0JM0Q6 / A0JM0Q / LBBW AM



# Largest positions



**Branches** Currencies Countries



20



100