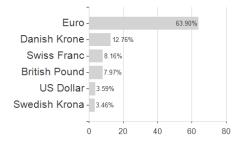

## LBBW Nachhaltigkeit Aktien I / DE000A0JM0Q6 / A0JM0Q / LBBW AM



### Distribution permission

Austria, Germany, Czech Republic

<sup>1</sup> Important note on update status: The displayed date refers exclusively to the calculation of the NAV.
2 The Mountain-View Data Fund Rating calculates a computative ranking for funds using yield, volatility and trend data. For more information visit MVD Funds Rating

<sup>3</sup> Displays the Ethical-Dynamical Ratio calculated according to standard criteria. The maximum value is 100. For more information visit EDA





# LBBW Nachhaltigkeit Aktien I / DE000A0JM0Q6 / A0JM0Q / LBBW AM



# Largest positions



**Branches** Currencies Countries



20



100