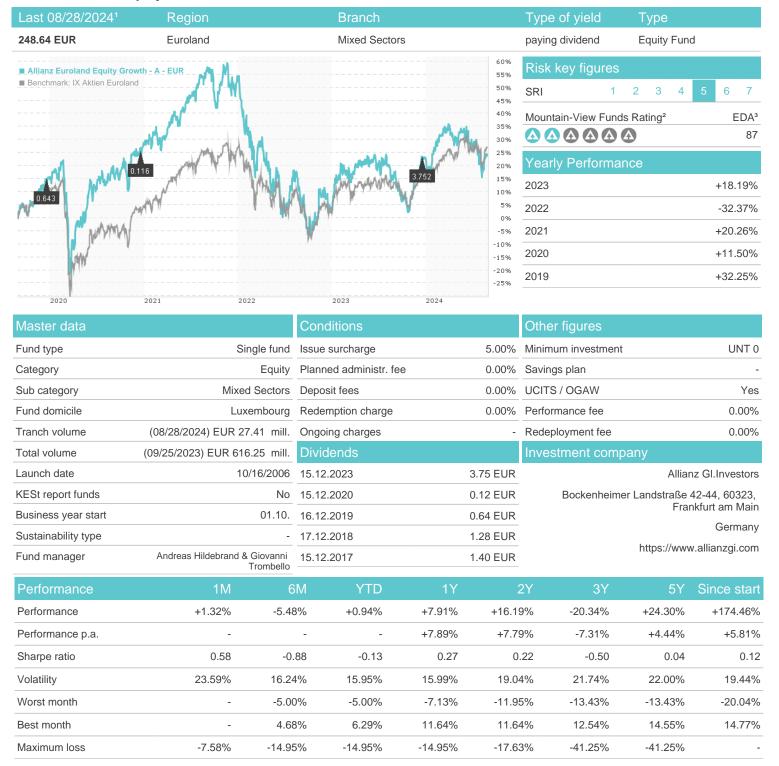

## Allianz Euroland Equity Growth - A - EUR / LU0256839944 / A0KDND / Allianz Gl.Investors

## Distribution permission

Austria, Germany, Switzerland, United Kingdom

<sup>1</sup> Important note on update status: The displayed date refers exclusively to the calculation of the NAV.
2 The Mountain-View Data Fund Rating calculates a computative ranking for funds using yield, volatility and trend data. For more information visit MVD Funds Rating

<sup>3</sup> Displays the Ethical-Dynamical Ratio calculated according to standard criteria. The maximum value is 100. For more information visit EDA

Ireland - 5.48%

10

30

Luxembourg - 2.57%

100