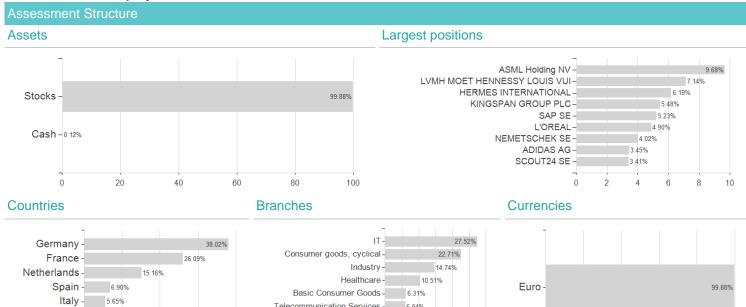

<sup>3</sup> Displays the Ethical-Dynamical Ratio calculated according to standard criteria. The maximum value is 100. For more information visit EDA

Ireland - 5.48%

10

30

Luxembourg - 2.57%

100

## Allianz Euroland Equity Growth - A - EUR / LU0256839944 / A0KDND / Allianz Gl.Investors

Telecommunication Services - 6.04%

Finance - 5.81%

10 15 20

Commodities - 4.34%