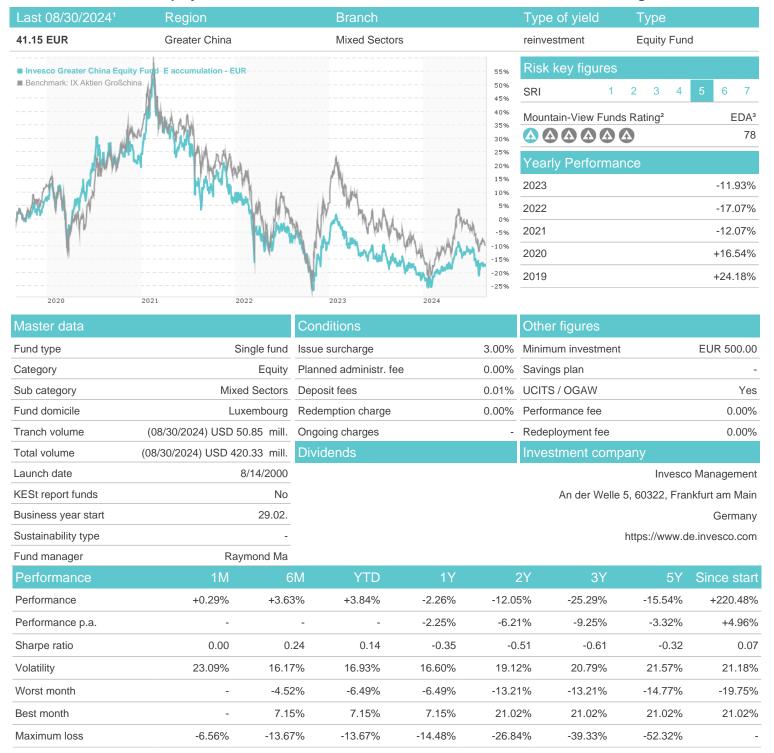

## Invesco Greater China Equity Fund E accumulation - EUR / LU0115143165 / 809451 / Invesco Management

## Investment goal

The objective of the Fund is to achieve long-term capital growth by investing in securities of Greater China.