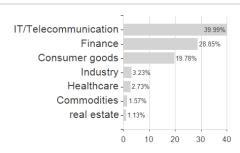

| -46.91%       | -                                                                     |

Austria, Germany, Switzerland, United Kingdom, Luxembourg

<sup>1</sup> Important note on update status: The displayed date refers exclusively to the calculation of the NAV.
2 The Mountain-View Data Fund Rating calculates a computative ranking for funds using yield, volatility and trend data. For more information visit MVD Funds Rating





## Fidelity Funds - Asian Special Situations Fund A-ACC-USD / LU0261950983 / A0LFZ3 / FIL IM (LU)

3 Displays the Ethical-Dynamical Ratio calculated according to standard criteria. The maximum value is 100. For more information visit EDA



Assets Largest positions





Countries Branches Currencies