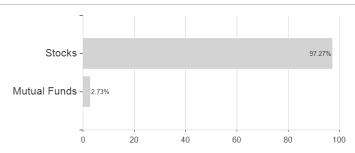

| 2% -39.95%                                                                                   | -46.91%       | -                                                                     |

Austria, Germany, Switzerland, United Kingdom, Luxembourg

<sup>1</sup> Important note on update status: The displayed date refers exclusively to the calculation of the NAV.
2 The Mountain-View Data Fund Rating calculates a computative ranking for funds using yield, volatility and trend data. For more information visit MVD Funds Rating





## Fidelity Funds - Asian Special Situations Fund A-ACC-USD / LU0261950983 / A0LFZ3 / FIL IM (LU)

3 Displays the Ethical-Dynamical Ratio calculated according to standard criteria. The maximum value is 100. For more information visit EDA



Assets Largest positions





Countries Branches Currencies