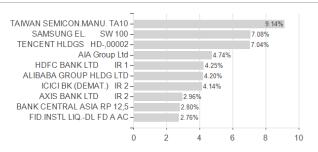

| 2% -39.95%                                                                                   | -46.91%       | -                                                                     |

Austria, Germany, Switzerland, United Kingdom, Luxembourg

<sup>1</sup> Important note on update status: The displayed date refers exclusively to the calculation of the NAV.
2 The Mountain-View Data Fund Rating calculates a computative ranking for funds using yield, volatility and trend data. For more information visit MVD Funds Rating





## Fidelity Funds - Asian Special Situations Fund A-ACC-USD / LU0261950983 / A0LFZ3 / FIL IM (LU)

3 Displays the Ethical-Dynamical Ratio calculated according to standard criteria. The maximum value is 100. For more information visit EDA



Assets Largest positions





Countries Branches Currencies