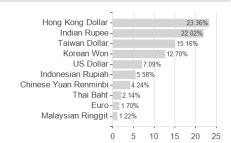

| -46.91%       | -                                                                     |

Austria, Germany, Switzerland, United Kingdom, Luxembourg

<sup>1</sup> Important note on update status: The displayed date refers exclusively to the calculation of the NAV.
2 The Mountain-View Data Fund Rating calculates a computative ranking for funds using yield, volatility and trend data. For more information visit MVD Funds Rating





## Fidelity Funds - Asian Special Situations Fund A-ACC-USD / LU0261950983 / A0LFZ3 / FIL IM (LU)

3 Displays the Ethical-Dynamical Ratio calculated according to standard criteria. The maximum value is 100. For more information visit EDA



Assets Largest positions





Countries Branches Currencies