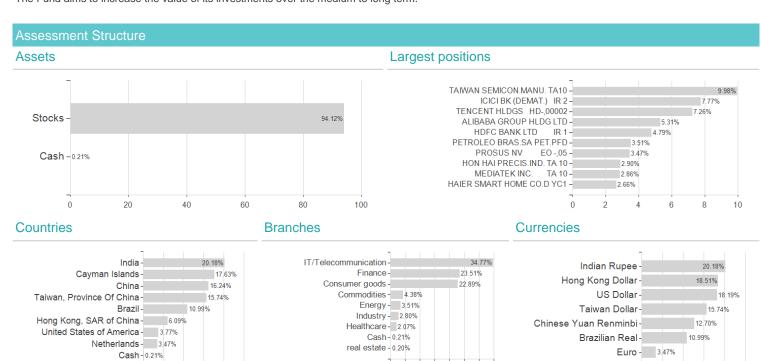

#### Investment goa

The Fund aims to increase the value of its investments over the medium to long term.

0

10

5

15 20

10

15