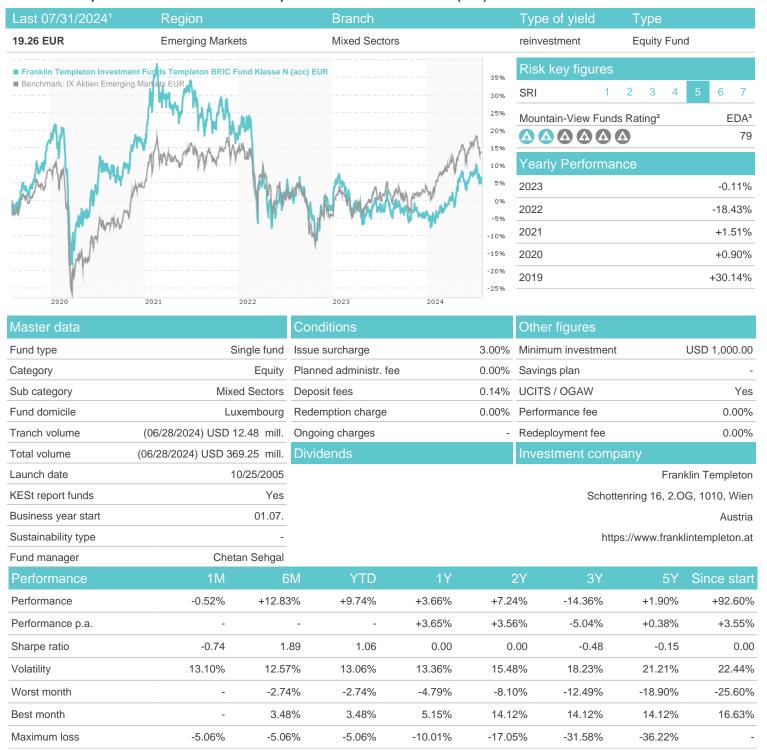

# Franklin Templeton Investment Funds Templeton BRIC Fund Klasse N (acc) EUR / LU0229946891 / A0F6Y5 / Franklin

#### Distribution permission

Austria, Germany, Switzerland, United Kingdom, Luxembourg

<sup>1</sup> Important note on update status: The displayed date refers exclusively to the calculation of the NAV.
2 The Mountain-View Data Fund Rating calculates a computative ranking for funds using yield, volatility and trend data. For more information visit MVD Funds Rating

<sup>3</sup> Displays the Ethical-Dynamical Ratio calculated according to standard criteria. The maximum value is 100. For more information visit EDA

10 15

20 25