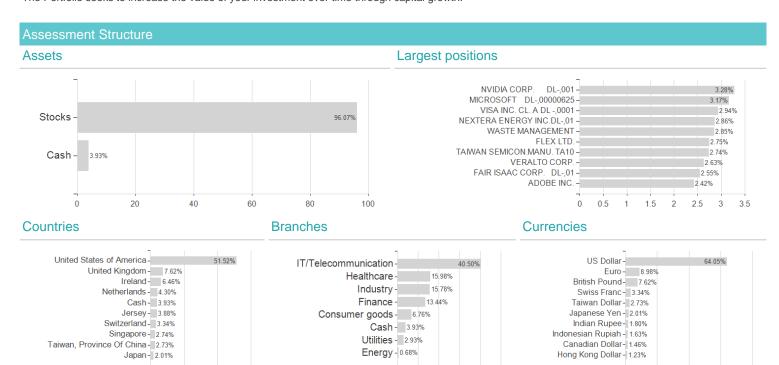

#### Investment goa

0

20

40

60

The Portfolio seeks to increase the value of your investment over time through capital growth.

0 10 20 30 40