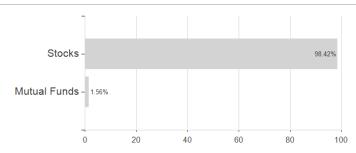

## Pictet - Water - P USD / LU0255980327 / A0J4DS / Pictet AM (EU)



## Distribution permission

Austria, Germany, Switzerland, United Kingdom, Luxembourg, Czech Republic

<sup>1</sup> Important note on update status: The displayed date refers exclusively to the calculation of the NAV.
2 The Mountain-View Data Fund Rating calculates a computative ranking for funds using yield, volatility and trend data. For more information visit MVD Funds Rating





## Pictet - Water - P USD / LU0255980327 / A0J4DS / Pictet AM (EU)

3 Displays the Ethical-Dynamical Ratio calculated according to standard criteria. The maximum value is 100. For more information visit EDA

## Assessment Structure







Countries Branches Currencies