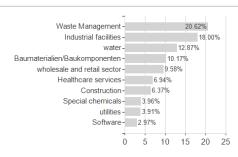

## Pictet - Water - P USD / LU0255980327 / A0J4DS / Pictet AM (EU)



## Distribution permission

Austria, Germany, Switzerland, United Kingdom, Luxembourg, Czech Republic

<sup>1</sup> Important note on update status: The displayed date refers exclusively to the calculation of the NAV.
2 The Mountain-View Data Fund Rating calculates a computative ranking for funds using yield, volatility and trend data. For more information visit MVD Funds Rating





## Pictet - Water - P USD / LU0255980327 / A0J4DS / Pictet AM (EU)

3 Displays the Ethical-Dynamical Ratio calculated according to standard criteria. The maximum value is 100. For more information visit EDA

## Assessment Structure







Countries Branches Currencies