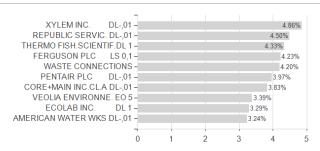

## Pictet - Water - P USD / LU0255980327 / A0J4DS / Pictet AM (EU)



## Distribution permission

Austria, Germany, Switzerland, United Kingdom, Luxembourg, Czech Republic

<sup>1</sup> Important note on update status: The displayed date refers exclusively to the calculation of the NAV.
2 The Mountain-View Data Fund Rating calculates a computative ranking for funds using yield, volatility and trend data. For more information visit MVD Funds Rating





## Pictet - Water - P USD / LU0255980327 / A0J4DS / Pictet AM (EU)

3 Displays the Ethical-Dynamical Ratio calculated according to standard criteria. The maximum value is 100. For more information visit EDA

## Assessment Structure







Countries Branches Currencies