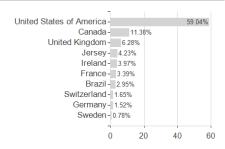

## Pictet - Water - P USD / LU0255980327 / A0J4DS / Pictet AM (EU)



## Distribution permission

Austria, Germany, Switzerland, United Kingdom, Luxembourg, Czech Republic

<sup>1</sup> Important note on update status: The displayed date refers exclusively to the calculation of the NAV.
2 The Mountain-View Data Fund Rating calculates a computative ranking for funds using yield, volatility and trend data. For more information visit MVD Funds Rating





## Pictet - Water - P USD / LU0255980327 / A0J4DS / Pictet AM (EU)

3 Displays the Ethical-Dynamical Ratio calculated according to standard criteria. The maximum value is 100. For more information visit EDA

## Assessment Structure







Countries Branches Currencies