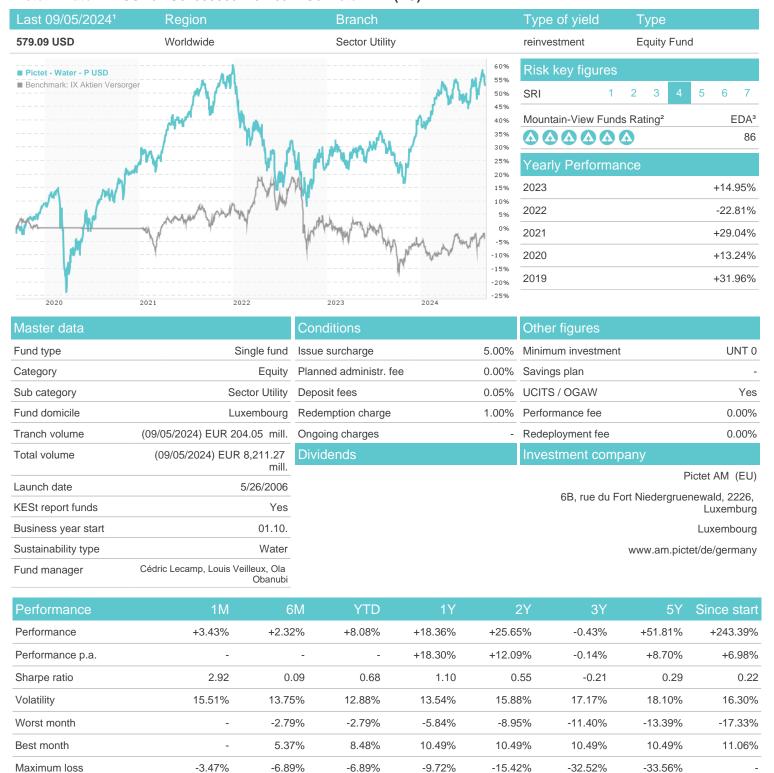

## Pictet - Water - P USD / LU0255980327 / A0J4DS / Pictet AM (EU)



## Distribution permission

Austria, Germany, Switzerland, United Kingdom, Luxembourg, Czech Republic

<sup>1</sup> Important note on update status: The displayed date refers exclusively to the calculation of the NAV.
2 The Mountain-View Data Fund Rating calculates a computative ranking for funds using yield, volatility and trend data. For more information visit MVD Funds Rating





## Pictet - Water - P USD / LU0255980327 / A0J4DS / Pictet AM (EU)

3 Displays the Ethical-Dynamical Ratio calculated according to standard criteria. The maximum value is 100. For more information visit EDA

## Assessment Structure







Countries Branches Currencies