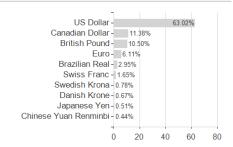

## Pictet - Water - P USD / LU0255980327 / A0J4DS / Pictet AM (EU)



## Distribution permission

Austria, Germany, Switzerland, United Kingdom, Luxembourg, Czech Republic

<sup>1</sup> Important note on update status: The displayed date refers exclusively to the calculation of the NAV.
2 The Mountain-View Data Fund Rating calculates a computative ranking for funds using yield, volatility and trend data. For more information visit MVD Funds Rating





## Pictet - Water - P USD / LU0255980327 / A0J4DS / Pictet AM (EU)

3 Displays the Ethical-Dynamical Ratio calculated according to standard criteria. The maximum value is 100. For more information visit EDA

## Assessment Structure







Countries Branches Currencies