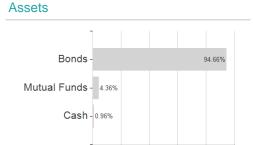

## Invesco Euro Corporate Bond Fund A accumulation - EUR / LU0243957825 / A0J20H / Invesco Management



#### Distribution permission

Maximum loss

Austria, Germany, Switzerland

-0.12%

-1.25%

-1.25%

-2.73%

-9.34%

-16.62%

-16.62%

<sup>1</sup> Important note on update status: The displayed date refers exclusively to the calculation of the NAV.





### Invesco Euro Corporate Bond Fund A accumulation - EUR / LU0243957825 / A0J20H / Invesco Management

2 The Mountain-View Data Fund Rating calculates a computative ranking for funds using yield, volatility and trend data. For more information visit MVD Funds Rating

3 Displays the Ethical-Dynamical Ratio calculated according to standard criteria. The maximum value is 100. For more information visit EDA

### **Assessment Structure**

0



20

40

60

80

100

# Largest positions



## Countries



Issuer Duration Currencies