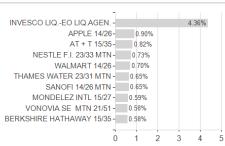

lation - EUR / LU0243957825 / A0J20H / Invesco Management



#### Distribution permission

Maximum loss

Austria, Germany, Switzerland

-0.12%

-1.25%

-1.25%

-2.73%

-9.34%

-16.62%

-16.62%

<sup>1</sup> Important note on update status: The displayed date refers exclusively to the calculation of the NAV.





### Invesco Euro Corporate Bond Fund A accumulation - EUR / LU0243957825 / A0J20H / Invesco Management

2 The Mountain-View Data Fund Rating calculates a computative ranking for funds using yield, volatility and trend data. For more information visit MVD Funds Rating

3 Displays the Ethical-Dynamical Ratio calculated according to standard criteria. The maximum value is 100. For more information visit EDA

### **Assessment Structure**

0



20

40

60

80

100

# Largest positions



## Countries



Issuer Duration Currencies