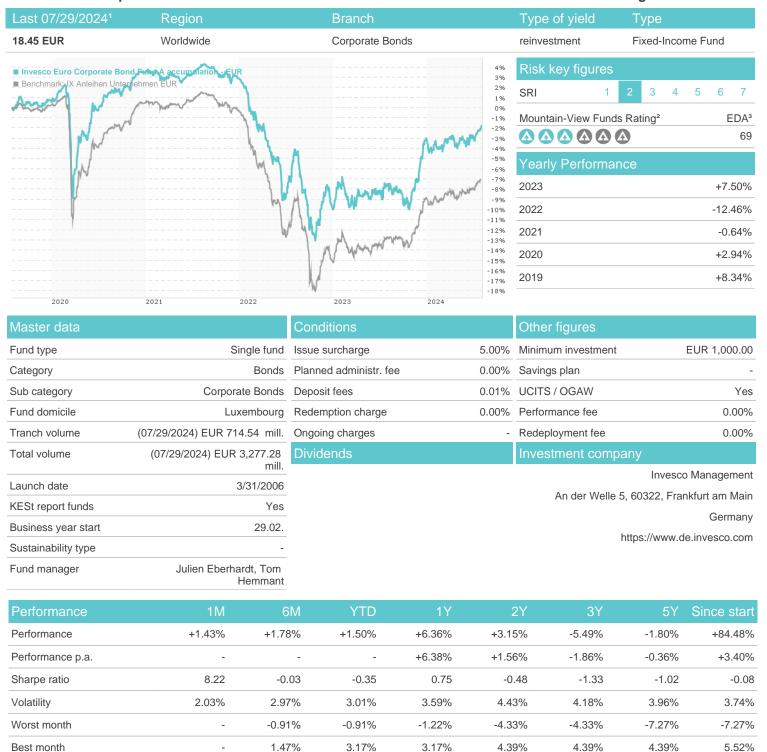

### Invesco Euro Corporate Bond Fund A accumulation - EUR / LU0243957825 / A0J20H / Invesco Management

#### Distribution permission

Maximum loss

Austria, Germany, Switzerland

-0.12%

-1.25%

-1.25%

-2.73%

-9.34%

-16.62%

-16.62%

<sup>1</sup> Important note on update status: The displayed date refers exclusively to the calculation of the NAV.

### Invesco Euro Corporate Bond Fund A accumulation - EUR / LU0243957825 / A0J20H / Invesco Management

2 The Mountain-View Data Fund Rating calculates a computative ranking for funds using yield, volatility and trend data. For more information visit MVD Funds Rating

3 Displays the Ethical-Dynamical Ratio calculated according to standard criteria. The maximum value is 100. For more information visit EDA