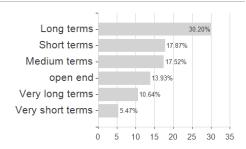

anagement



#### Distribution permission

Maximum loss

Austria, Germany, Switzerland

-0.12%

-1.25%

-1.25%

-2.73%

-9.34%

-16.62%

-16.62%

<sup>1</sup> Important note on update status: The displayed date refers exclusively to the calculation of the NAV.





### Invesco Euro Corporate Bond Fund A accumulation - EUR / LU0243957825 / A0J20H / Invesco Management

2 The Mountain-View Data Fund Rating calculates a computative ranking for funds using yield, volatility and trend data. For more information visit MVD Funds Rating

3 Displays the Ethical-Dynamical Ratio calculated according to standard criteria. The maximum value is 100. For more information visit EDA

### **Assessment Structure**

0



20

40

60

80

100

# Largest positions



## Countries



Issuer Duration Currencies