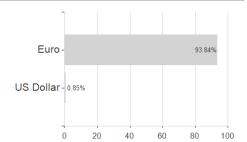

agement



#### Distribution permission

Maximum loss

Austria, Germany, Switzerland

-0.12%

-1.25%

-1.25%

-2.73%

-9.34%

-16.62%

-16.62%

<sup>1</sup> Important note on update status: The displayed date refers exclusively to the calculation of the NAV.





### Invesco Euro Corporate Bond Fund A accumulation - EUR / LU0243957825 / A0J20H / Invesco Management

2 The Mountain-View Data Fund Rating calculates a computative ranking for funds using yield, volatility and trend data. For more information visit MVD Funds Rating

3 Displays the Ethical-Dynamical Ratio calculated according to standard criteria. The maximum value is 100. For more information visit EDA

### **Assessment Structure**

0



20

40

60

80

100

# Largest positions



## Countries



Issuer Duration Currencies