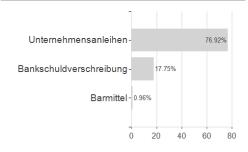

Management



#### Distribution permission

Maximum loss

Austria, Germany, Switzerland

-0.12%

-1.25%

-1.25%

-2.73%

-9.34%

-16.62%

-16.62%

<sup>1</sup> Important note on update status: The displayed date refers exclusively to the calculation of the NAV.





### Invesco Euro Corporate Bond Fund A accumulation - EUR / LU0243957825 / A0J20H / Invesco Management

2 The Mountain-View Data Fund Rating calculates a computative ranking for funds using yield, volatility and trend data. For more information visit MVD Funds Rating

3 Displays the Ethical-Dynamical Ratio calculated according to standard criteria. The maximum value is 100. For more information visit EDA

### **Assessment Structure**

0



20

40

60

80

100

# Largest positions



## Countries



Issuer Duration Currencies