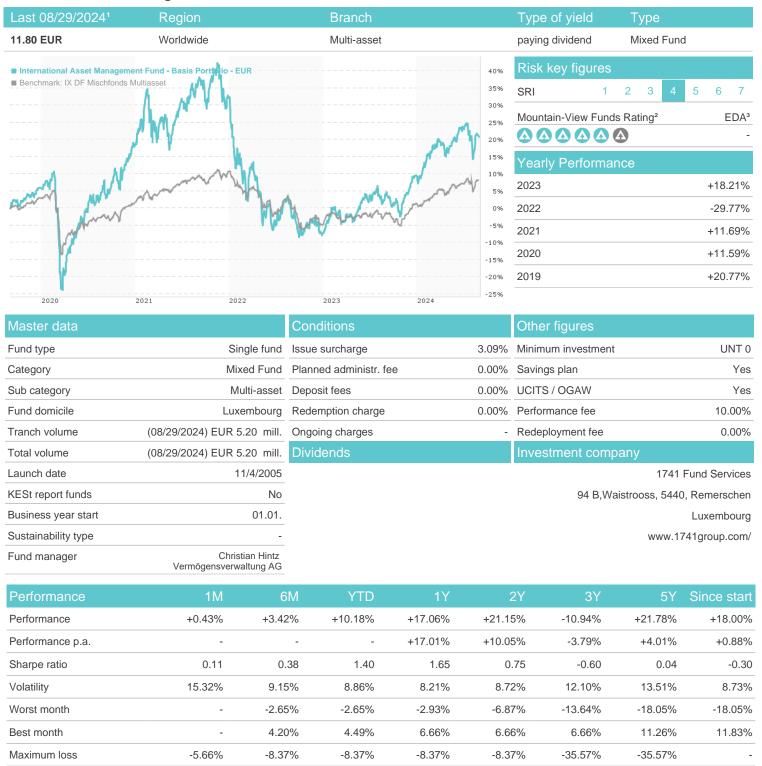

# International Asset Management Fund - Basis Portfolio - EUR / LU0232088657 / A0HGY4 / 1741 Fund Services

### Distribution permission

Germany, Luxembourg, Czech Republic

<sup>1</sup> Important note on update status: The displayed date refers exclusively to the calculation of the NAV.

<sup>2</sup> The Mountain-View Data Fund Rating calculates a computative ranking for funds using yield, volatility and trend data. For more information visit MVD Funds Rating

<sup>3</sup> Displays the Ethical-Dynamical Ratio calculated according to standard criteria. The maximum value is 100. For more information visit EDA