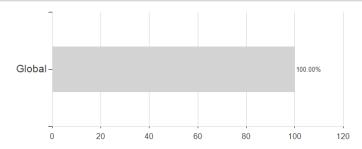

national Asset Management Fund - Basis Portfolio - EUR / LU0232088657 / A0HGY4 / 1741 Fund Services



### Distribution permission

Germany, Luxembourg, Czech Republic

<sup>1</sup> Important note on update status: The displayed date refers exclusively to the calculation of the NAV.

<sup>2</sup> The Mountain-View Data Fund Rating calculates a computative ranking for funds using yield, volatility and trend data. For more information visit MVD Funds Rating

<sup>3</sup> Displays the Ethical-Dynamical Ratio calculated according to standard criteria. The maximum value is 100. For more information visit EDA





# International Asset Management Fund - Basis Portfolio - EUR / LU0232088657 / A0HGY4 / 1741 Fund Services

#### Assessment Structure

### **Assets**



# Countries Largest positions