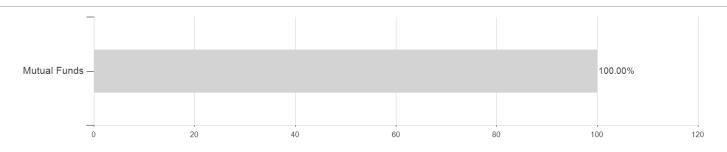

# International Asset Management Fund - Basis Portfolio - EUR / LU0232088657 / A0HGY4 / 1741 Fund Services



### Distribution permission

Germany, Luxembourg, Czech Republic

<sup>1</sup> Important note on update status: The displayed date refers exclusively to the calculation of the NAV.

<sup>2</sup> The Mountain-View Data Fund Rating calculates a computative ranking for funds using yield, volatility and trend data. For more information visit MVD Funds Rating

<sup>3</sup> Displays the Ethical-Dynamical Ratio calculated according to standard criteria. The maximum value is 100. For more information visit EDA





# International Asset Management Fund - Basis Portfolio - EUR / LU0232088657 / A0HGY4 / 1741 Fund Services

#### Assessment Structure

### **Assets**



# Countries Largest positions