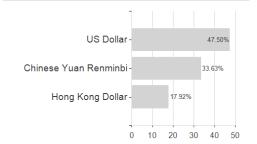

## iShares Dow Jones China Offshore 50 UCITS ETF (DE) / DE000A0F5UE8 / A0F5UE / BlackRock AM (DE)



## Distribution permission

Austria, Germany

<sup>1</sup> Important note on update status: The displayed date refers exclusively to the calculation of the NAV.
2 The Mountain-View Data Fund Rating calculates a computative ranking for funds using yield, volatility and trend data. For more information visit MVD Funds Rating

<sup>3</sup> Displays the Ethical-Dynamical Ratio calculated according to standard criteria. The maximum value is 100. For more information visit EDA





## iShares Dow Jones China Offshore 50 UCITS ETF (DE) / DE000A0F5UE8 / A0F5UE / BlackRock AM (DE)





## Largest positions



Countries Branches Currencies