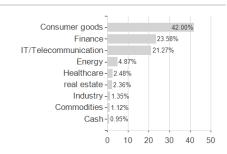

## iShares Dow Jones China Offshore 50 UCITS ETF (DE) / DE000A0F5UE8 / A0F5UE / BlackRock AM (DE)



## Distribution permission

Austria, Germany

<sup>1</sup> Important note on update status: The displayed date refers exclusively to the calculation of the NAV.
2 The Mountain-View Data Fund Rating calculates a computative ranking for funds using yield, volatility and trend data. For more information visit MVD Funds Rating

<sup>3</sup> Displays the Ethical-Dynamical Ratio calculated according to standard criteria. The maximum value is 100. For more information visit EDA





## iShares Dow Jones China Offshore 50 UCITS ETF (DE) / DE000A0F5UE8 / A0F5UE / BlackRock AM (DE)





## Largest positions



Countries Branches Currencies