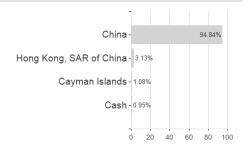

## iShares Dow Jones China Offshore 50 UCITS ETF (DE) / DE000A0F5UE8 / A0F5UE / BlackRock AM (DE)



## Distribution permission

Austria, Germany

<sup>1</sup> Important note on update status: The displayed date refers exclusively to the calculation of the NAV.
2 The Mountain-View Data Fund Rating calculates a computative ranking for funds using yield, volatility and trend data. For more information visit MVD Funds Rating

<sup>3</sup> Displays the Ethical-Dynamical Ratio calculated according to standard criteria. The maximum value is 100. For more information visit EDA





## iShares Dow Jones China Offshore 50 UCITS ETF (DE) / DE000A0F5UE8 / A0F5UE / BlackRock AM (DE)





## Largest positions



Countries Branches Currencies