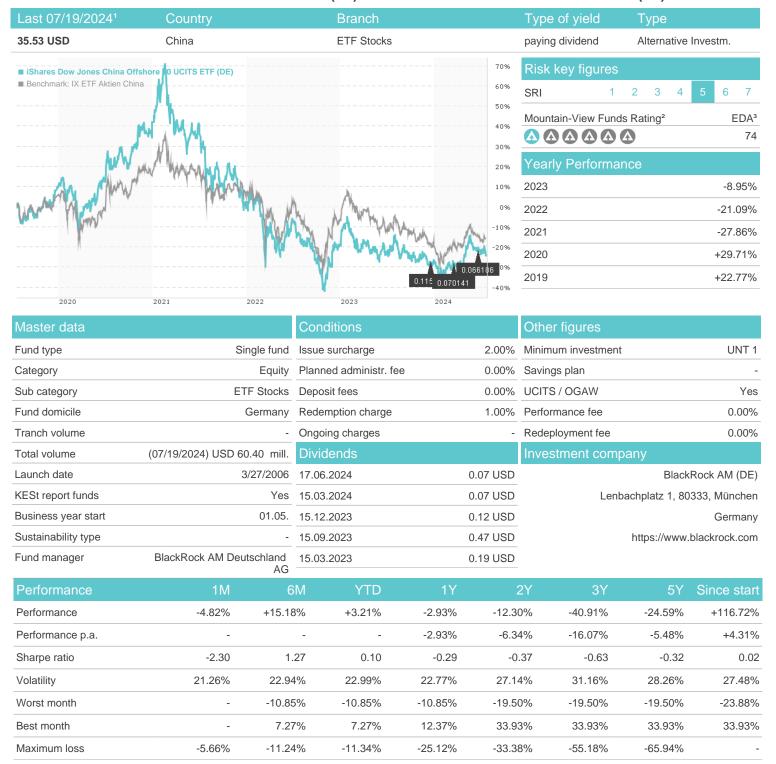

## iShares Dow Jones China Offshore 50 UCITS ETF (DE) / DE000A0F5UE8 / A0F5UE / BlackRock AM (DE)

## Distribution permission

Austria, Germany

<sup>1</sup> Important note on update status: The displayed date refers exclusively to the calculation of the NAV.
2 The Mountain-View Data Fund Rating calculates a computative ranking for funds using yield, volatility and trend data. For more information visit MVD Funds Rating

<sup>3</sup> Displays the Ethical-Dynamical Ratio calculated according to standard criteria. The maximum value is 100. For more information visit EDA