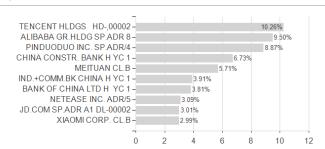

## iShares Dow Jones China Offshore 50 UCITS ETF (DE) / DE000A0F5UE8 / A0F5UE / BlackRock AM (DE)



## Distribution permission

Austria, Germany

<sup>1</sup> Important note on update status: The displayed date refers exclusively to the calculation of the NAV.
2 The Mountain-View Data Fund Rating calculates a computative ranking for funds using yield, volatility and trend data. For more information visit MVD Funds Rating

<sup>3</sup> Displays the Ethical-Dynamical Ratio calculated according to standard criteria. The maximum value is 100. For more information visit EDA





## iShares Dow Jones China Offshore 50 UCITS ETF (DE) / DE000A0F5UE8 / A0F5UE / BlackRock AM (DE)





## Largest positions



Countries Branches Currencies