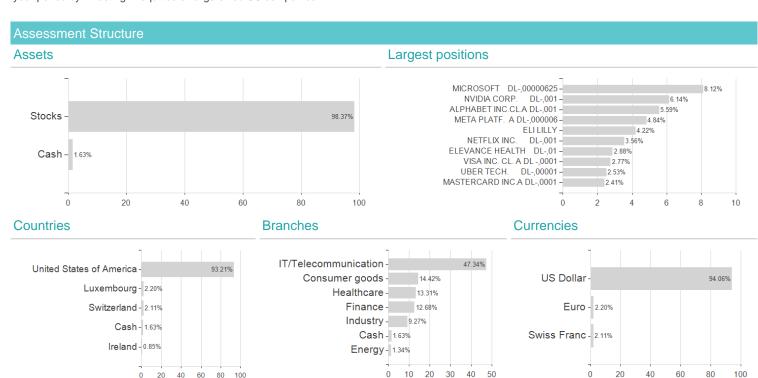

## Investment strategy

The fund is actively managed and invests at least two-thirds of its assets in equities of large-sized US companies. Large-sized companies are companies which, at the time of purchase, are considered to be among the top 85% of the US equities market by market capitalisation. The fund may invest in equities of non-US companies provided they are listed on one of the major North American stock exchanges. The fund may also invest up to one-third of its assets directly or indirectly in other securities (including other asset classes), countries, regions, industries or currencies, investment funds, warrants and money market investments, and hold cash (subject to the restrictions provided in the prospectus). The fund may use derivatives with the aim of reducing risk or managing the fund more efficiently. The fund is valued with reference to the net asset value of the underlying assets.