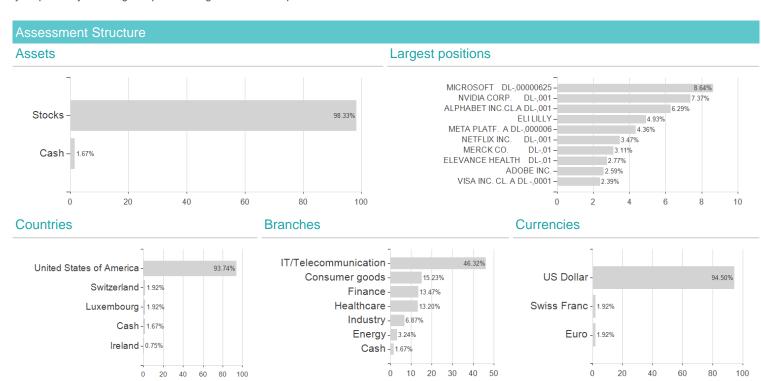

## Schroder International Selection Fund US Large Cap B Accumulation EUR / LU0248185513 / A0JJ0T / Schroder IM

### Investment strategy

The fund is actively managed and invests at least two-thirds of its assets in equities of large-sized US companies. Large-sized companies are companies which, at the time of purchase, are considered to be among the top 85% of the US equities market by market capitalisation. The fund may invest in equities of non-US companies provided they are listed on one of the major North American stock exchanges. The fund may also invest up to one-third of its assets directly or indirectly in other securities (including other asset classes), countries, regions, industries or currencies, investment funds, warrants and money market investments, and hold cash (subject to the restrictions provided in the prospectus). The fund may use derivatives with the aim of reducing risk or managing the fund more efficiently. The fund is valued with reference to the net asset value of the underlying assets.