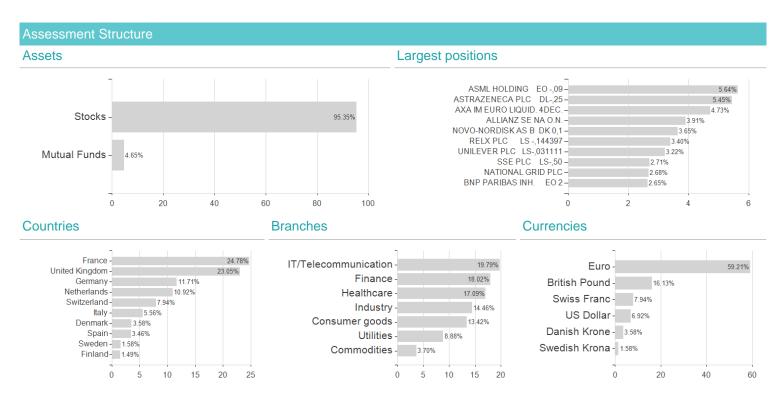

d according to standard criteria. The maximum value is 100. For more information visit <u>EDA</u>

DISCLAIMER: The information on this page are for informational purposes only and should neither an offer to sell nor a solicitation for the purchase of the security or recommendation in favor of the security to be understood, baha GmbH assumes no liability despite thorough searches for the accuracy of the data. Funds data from: www.mountain-view.com. Fact Sheet created by: www.baha.com Created: 08/25/202-

# baha WebStation

### AXA WF ACT Europe Equity F Capitalisation EUR / LU0125727940 / 657736 / AXA Fds. Management

#### Investment goa

The Sub-Fund seeks to achieve long-term capital growth measured in Euro by investing in companies domiciled or listed in the European geographical area.