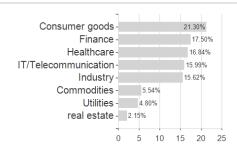

Funds Sustainable Europe Dividend I Capitalisation / LU0111493242 / 937837 / BNP PARIBAS AM (LU)



### Distribution permission

Austria, Germany, Switzerland, United Kingdom, Luxembourg

<sup>1</sup> Important note on update status: The displayed date refers exclusively to the calculation of the NAV.
2 The Mountain-View Data Fund Rating calculates a computative ranking for funds using yield, volatility and trend data. For more information visit MVD Funds Rating

<sup>3</sup> Displays the Ethical-Dynamical Ratio calculated according to standard criteria. The maximum value is 100. For more information visit EDA





# BNP Paribas Funds Sustainable Europe Dividend I Capitalisation / LU0111493242 / 937837 / BNP PARIBAS AM (LU)



# Largest positions





Countries Currencies **Branches**