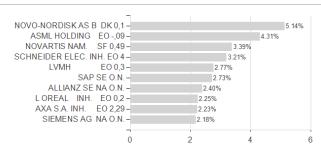

## BNP Paribas Funds Sustainable Europe Dividend I Capitalisation / LU0111493242 / 937837 / BNP PARIBAS AM (LU)



### Distribution permission

Austria, Germany, Switzerland, United Kingdom, Luxembourg

<sup>1</sup> Important note on update status: The displayed date refers exclusively to the calculation of the NAV.
2 The Mountain-View Data Fund Rating calculates a computative ranking for funds using yield, volatility and trend data. For more information visit MVD Funds Rating

<sup>3</sup> Displays the Ethical-Dynamical Ratio calculated according to standard criteria. The maximum value is 100. For more information visit EDA





# BNP Paribas Funds Sustainable Europe Dividend I Capitalisation / LU0111493242 / 937837 / BNP PARIBAS AM (LU)



# Largest positions





Countries Currencies **Branches**