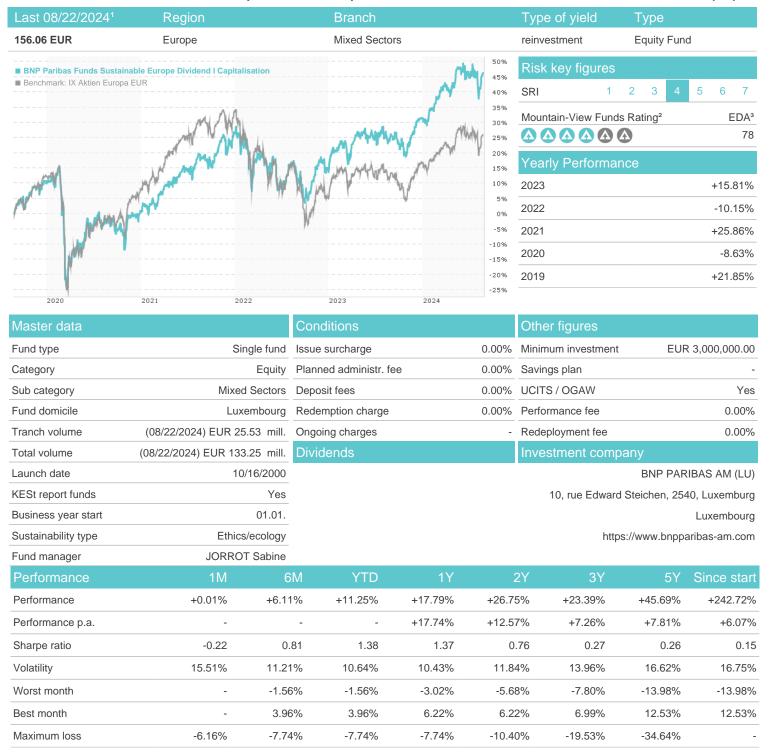

## BNP Paribas Funds Sustainable Europe Dividend I Capitalisation / LU0111493242 / 937837 / BNP PARIBAS AM (LU)

### Distribution permission

Austria, Germany, Switzerland, United Kingdom, Luxembourg

<sup>1</sup> Important note on update status: The displayed date refers exclusively to the calculation of the NAV.
2 The Mountain-View Data Fund Rating calculates a computative ranking for funds using yield, volatility and trend data. For more information visit MVD Funds Rating

<sup>3</sup> Displays the Ethical-Dynamical Ratio calculated according to standard criteria. The maximum value is 100. For more information visit EDA