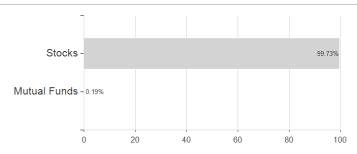

## BNP Paribas Funds Sustainable Europe Dividend I Capitalisation / LU0111493242 / 937837 / BNP PARIBAS AM (LU)



### Distribution permission

Austria, Germany, Switzerland, United Kingdom, Luxembourg

<sup>1</sup> Important note on update status: The displayed date refers exclusively to the calculation of the NAV.
2 The Mountain-View Data Fund Rating calculates a computative ranking for funds using yield, volatility and trend data. For more information visit MVD Funds Rating

<sup>3</sup> Displays the Ethical-Dynamical Ratio calculated according to standard criteria. The maximum value is 100. For more information visit EDA





# BNP Paribas Funds Sustainable Europe Dividend I Capitalisation / LU0111493242 / 937837 / BNP PARIBAS AM (LU)



# Largest positions





Countries Currencies **Branches**