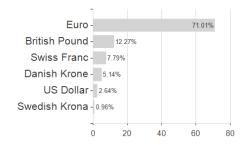

nds Sustainable Europe Dividend I Capitalisation / LU0111493242 / 937837 / BNP PARIBAS AM (LU)



### Distribution permission

Austria, Germany, Switzerland, United Kingdom, Luxembourg

<sup>1</sup> Important note on update status: The displayed date refers exclusively to the calculation of the NAV.
2 The Mountain-View Data Fund Rating calculates a computative ranking for funds using yield, volatility and trend data. For more information visit MVD Funds Rating

<sup>3</sup> Displays the Ethical-Dynamical Ratio calculated according to standard criteria. The maximum value is 100. For more information visit EDA





# BNP Paribas Funds Sustainable Europe Dividend I Capitalisation / LU0111493242 / 937837 / BNP PARIBAS AM (LU)



# Largest positions





Countries Currencies **Branches**