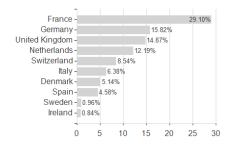

s Funds Sustainable Europe Dividend I Capitalisation / LU0111493242 / 937837 / BNP PARIBAS AM (LU)



### Distribution permission

Austria, Germany, Switzerland, United Kingdom, Luxembourg

<sup>1</sup> Important note on update status: The displayed date refers exclusively to the calculation of the NAV.
2 The Mountain-View Data Fund Rating calculates a computative ranking for funds using yield, volatility and trend data. For more information visit MVD Funds Rating

<sup>3</sup> Displays the Ethical-Dynamical Ratio calculated according to standard criteria. The maximum value is 100. For more information visit EDA





# BNP Paribas Funds Sustainable Europe Dividend I Capitalisation / LU0111493242 / 937837 / BNP PARIBAS AM (LU)



# Largest positions





Countries Currencies **Branches**