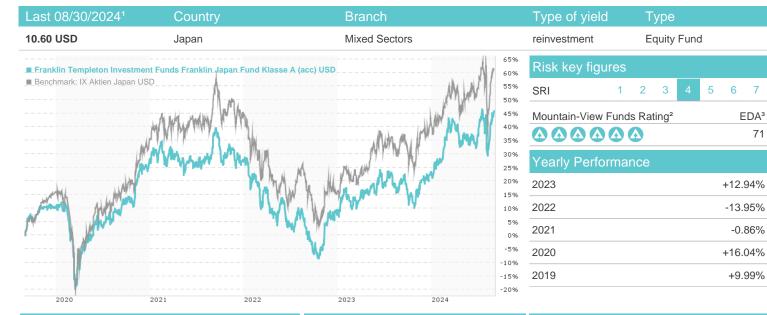

| Performance      | 1M      | 6M      | YTD     | 1Y      | 2Y      | 3Y      | 5Y      | Since start |
|------------------|---------|---------|---------|---------|---------|---------|---------|-------------|
| Performance      | +4.54%  | +6.53%  | +17.91% | +22.54% | +41.52% | +12.17% | +45.40% | +24.27%     |
| Performance p.a. | -       | -       | -       | +22.48% | +18.93% | +3.90%  | +7.77%  | +1.16%      |
| Sharpe ratio     | 2.04    | 0.50    | 1.36    | 1.10    | 0.88    | 0.02    | 0.24    | -0.12       |
| Volatility       | 31.95%  | 19.83%  | 18.40%  | 17.27%  | 17.47%  | 17.32%  | 18.06%  | 19.73%      |
| Worst month      | -       | -5.43%  | -5.43%  | -5.43%  | -9.37%  | -9.37%  | -9.98%  | -16.14%     |
| Best month       | -       | 7.80%   | 7.80%   | 7.80%   | 14.70%  | 14.70%  | 14.70%  | 14.70%      |
| Maximum loss     | -10.47% | -11.64% | -11.64% | -11.64% | -11.64% | -34.51% | -34.51% | -           |

#### **Distribution permission**

Austria, Germany, Switzerland, United Kingdom, Czech Republic

1 Important note on update status: The displayed date refers exclusively to the calculation of the NAV.

2 The Mountain-View Data Fund Rating calculates a computative ranking for funds using yield, volatility and trend data. For more information visit MVD Funds Rating

3 Displays the Ethical-Dynamical Ratio calculated according to standard criteria. The maximum value is 100. For more information visit EDA

DISCLAIMER: The information on this page are for informational purposes only and should neither an offer to sell nor a solicitation for the purchase of the security or recommendation in favor of the security to be understood. baha GmbH assumes no liability despite thorough searches for the accuracy of the data. Funds data from: www.mountain-view.com. Fact Sheet created by: www.baha.com Created: 09/02/202-