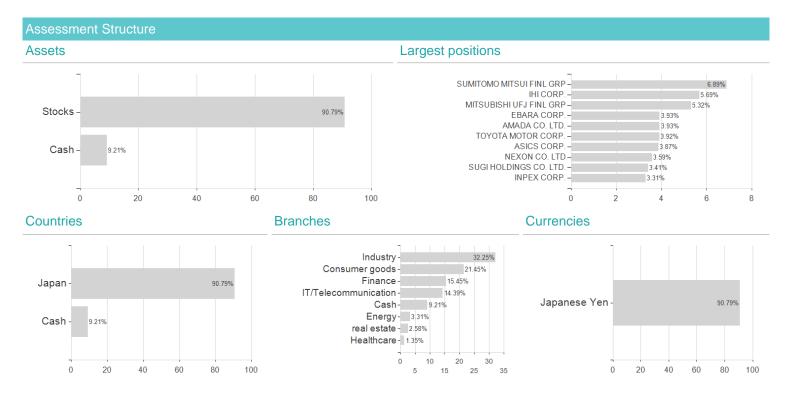

## Investment goal

The Fund aims to achieve long-term capital appreciation by primarily investing in equity securities of companies any size located or performing business predominantly in Japan.