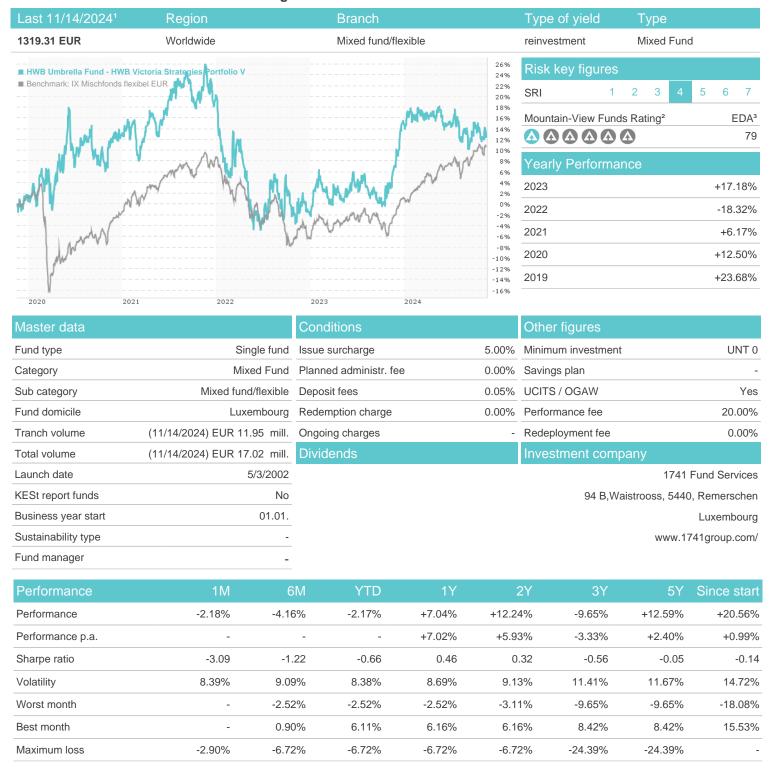

## HWB Umbrella Fund - HWB Victoria Strategies Portfolio V / LU0141062942 / 764931 / 1741 Fund Services

## Distribution permission

Austria, Germany, Luxembourg, Czech Republic

<sup>1</sup> Important note on update status: The displayed date refers exclusively to the calculation of the NAV.

<sup>2</sup> The Mountain-View Data Fund Rating calculates a computative ranking for funds using yield, volatility and trend data. For more information visit MVD Funds Rating

<sup>3</sup> Displays the Ethical-Dynamical Ratio calculated according to standard criteria. The maximum value is 100. For more information visit EDA

öffentl.Anleihen

10

South African Rand - 1.35%

British Pound - 1.11%