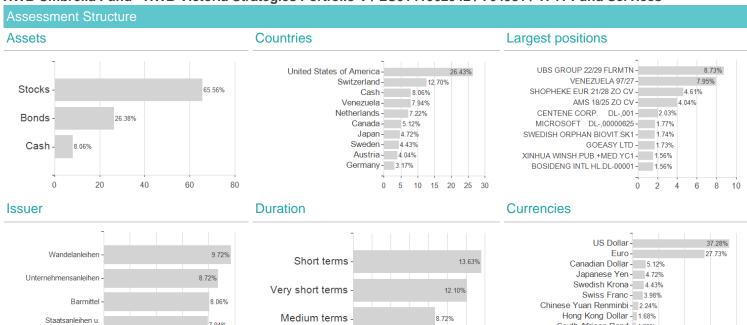

<sup>3</sup> Displays the Ethical-Dynamical Ratio calculated according to standard criteria. The maximum value is 100. For more information visit EDA

öffentl.Anleihen

10

South African Rand - 1.35%

British Pound - 1.11%

0

30

## HWB Umbrella Fund - HWB Victoria Strategies Portfolio V / LU0141062942 / 764931 / 1741 Fund Services