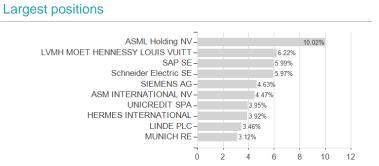

## NEF Euro Equity R / LU0102238655 / A0NHAQ / Nord Est AM



Germany, Czech Republic

<sup>1</sup> Important note on update status: The displayed date refers exclusively to the calculation of the NAV.
2 The Mountain-View Data Fund Rating calculates a computative ranking for funds using yield, volatility and trend data. For more information visit MVD Funds Rating

<sup>3</sup> Displays the Ethical-Dynamical Ratio calculated according to standard criteria. The maximum value is 100. For more information visit EDA





## NEF Euro Equity R / LU0102238655 / A0NHAQ / Nord Est AM







Countries Currencies **Branches**