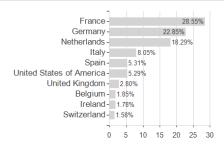

## NEF Euro Equity R / LU0102238655 / A0NHAQ / Nord Est AM



Germany, Czech Republic

<sup>1</sup> Important note on update status: The displayed date refers exclusively to the calculation of the NAV.
2 The Mountain-View Data Fund Rating calculates a computative ranking for funds using yield, volatility and trend data. For more information visit MVD Funds Rating

<sup>3</sup> Displays the Ethical-Dynamical Ratio calculated according to standard criteria. The maximum value is 100. For more information visit EDA





## NEF Euro Equity R / LU0102238655 / A0NHAQ / Nord Est AM







Countries Currencies **Branches**