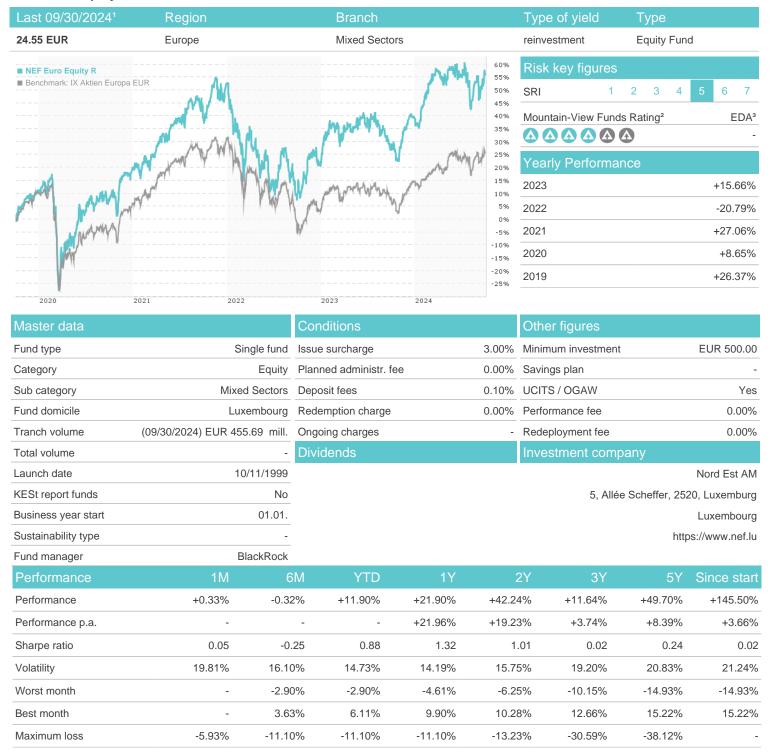

## NEF Euro Equity R / LU0102238655 / A0NHAQ / Nord Est AM

Germany, Czech Republic

<sup>1</sup> Important note on update status: The displayed date refers exclusively to the calculation of the NAV.
2 The Mountain-View Data Fund Rating calculates a computative ranking for funds using yield, volatility and trend data. For more information visit MVD Funds Rating

<sup>3</sup> Displays the Ethical-Dynamical Ratio calculated according to standard criteria. The maximum value is 100. For more information visit EDA