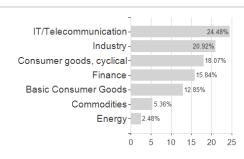

## NEF Euro Equity R / LU0102238655 / A0NHAQ / Nord Est AM



Germany, Czech Republic

<sup>1</sup> Important note on update status: The displayed date refers exclusively to the calculation of the NAV.
2 The Mountain-View Data Fund Rating calculates a computative ranking for funds using yield, volatility and trend data. For more information visit MVD Funds Rating

<sup>3</sup> Displays the Ethical-Dynamical Ratio calculated according to standard criteria. The maximum value is 100. For more information visit EDA





## NEF Euro Equity R / LU0102238655 / A0NHAQ / Nord Est AM







Countries Currencies **Branches**