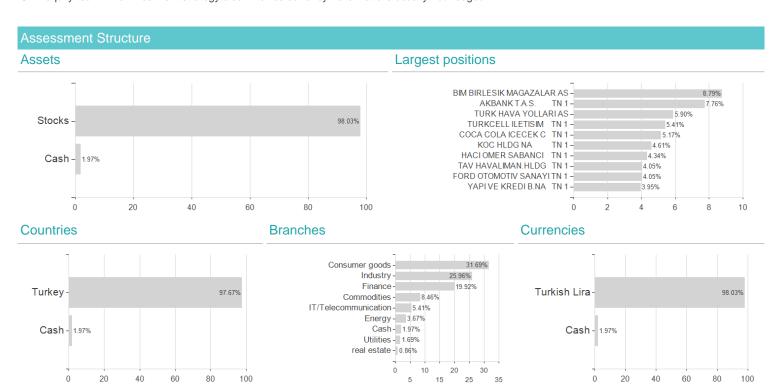

## ERSTE STOCK ISTANBUL CZK R01 (VTA) / AT0000494885 / 049488 / Erste AM

The ESPA STOCK ISTANBUL is an equity fund geared towards achieving long-term capital appreciation. The strategic focus of the fund is on the shares of companies from Turkey. The fund management pursues an active investment approach in accordance with the qualitative and quantitative methods of the CEE equity team. The investment strategy also involves currency risks that are usually not hedged.