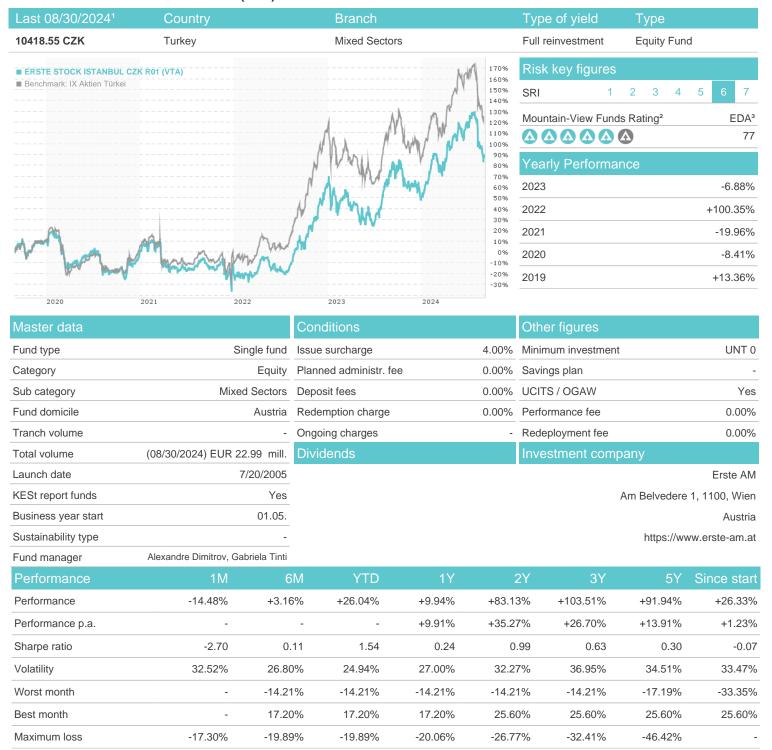

## ERSTE STOCK ISTANBUL CZK R01 (VTA) / AT0000494885 / 049488 / Erste AM



## Distribution permission

Austria, Germany, Czech Republic

<sup>1</sup> Important note on update status: The displayed date refers exclusively to the calculation of the NAV.
2 The Mountain-View Data Fund Rating calculates a computative ranking for funds using yield, volatility and trend data. For more information visit MVD Funds Rating

<sup>3</sup> Displays the Ethical-Dynamical Ratio calculated according to standard criteria. The maximum value is 100. For more information visit EDA





## ERSTE STOCK ISTANBUL CZK R01 (VTA) / AT0000494885 / 049488 / Erste AM

The ESPA STOCK ISTANBUL is an equity fund geared towards achieving long-term capital appreciation. The strategic focus of the fund is on the shares of companies from Turkey. The fund management pursues an active investment appr